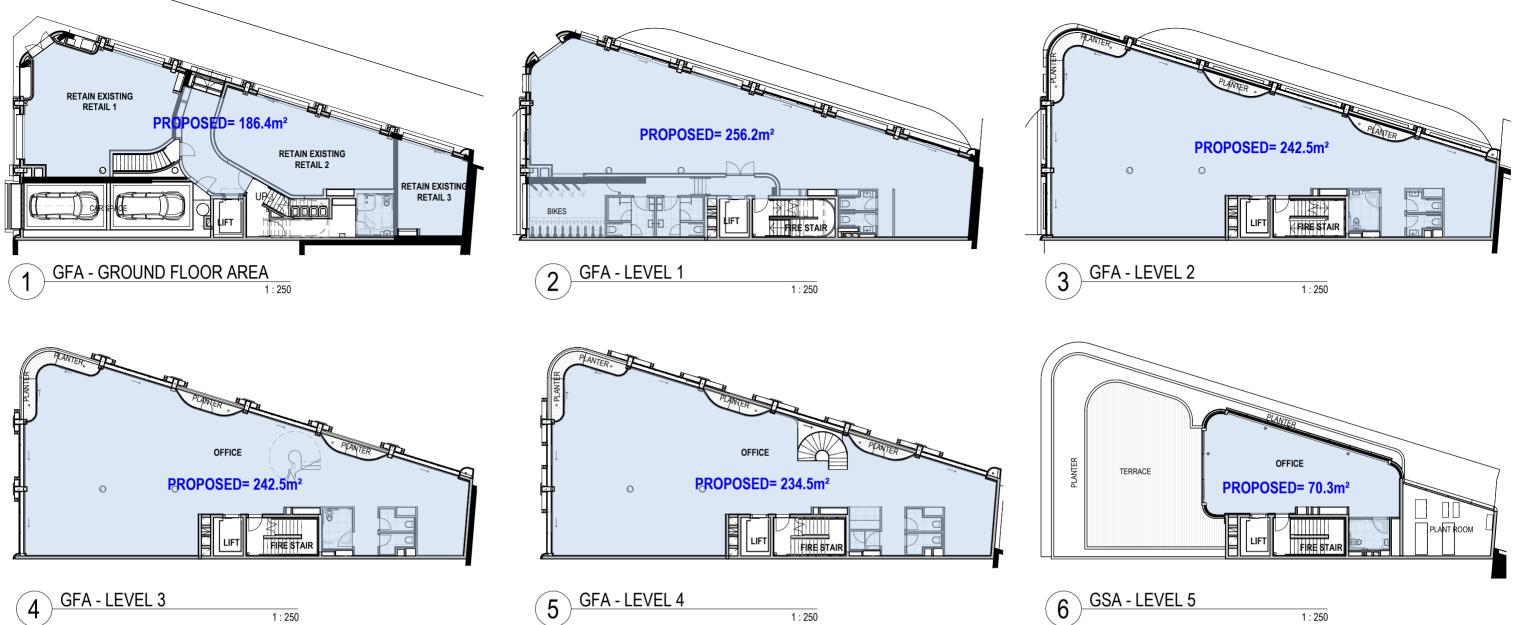

## **PROPOSED FSR CALCULATION**

|                  | SITE AREA: 320.5m <sup>2</sup><br>PERMISSABLE FSR :                                                                                               |
|------------------|---------------------------------------------------------------------------------------------------------------------------------------------------|
|                  | LEP - 2.5:1   801.25m²     EXCEPTION - 3:1   961.5m²     PROPOSED - 3.85:1   1,232.4m²                                                            |
|                  | APPROVED GROSS FLOOR AREA:                                                                                                                        |
| LOPE<br>EXISTING | GROUND FLOOR = 186.4m²   LEVEL 1= 256.2m²   LEVEL 2= 242.5m²   LEVEL 3= 242.5m²   LEVEL 4= 234.5m²   LEVEL 5= 70.3m²   TOTAL PROPOSED = 1,232.4m² |
| UBLE BAY         | PROJECT NO. DWG NO. REV<br>189 DA 003 C                                                                                                           |
|                  | N Drawn: AS/LA Scale: As indicated @A3                                                                                                            |