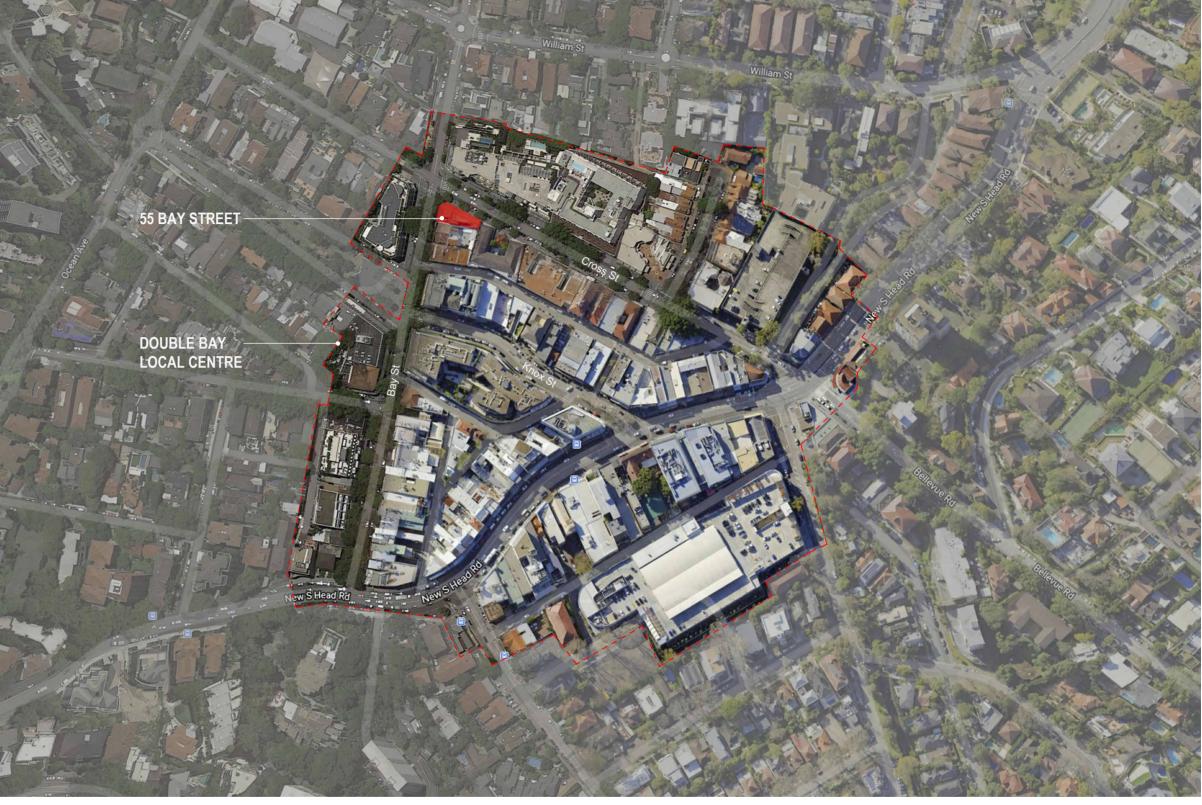

SITE LOCATION 55 BAY STREET, DOUBLE BAY DEVELOPMENT APPLICATION

STAFFORD STAFFORDARCHITECTURE.COM.AU | (02) 9327 7889 | INFO@STAFFORDARCHITECTURE.COM.AU SUITE 307, 19A BOUNDARY ST, RUSHCUTTERS BAY, NSW 2011