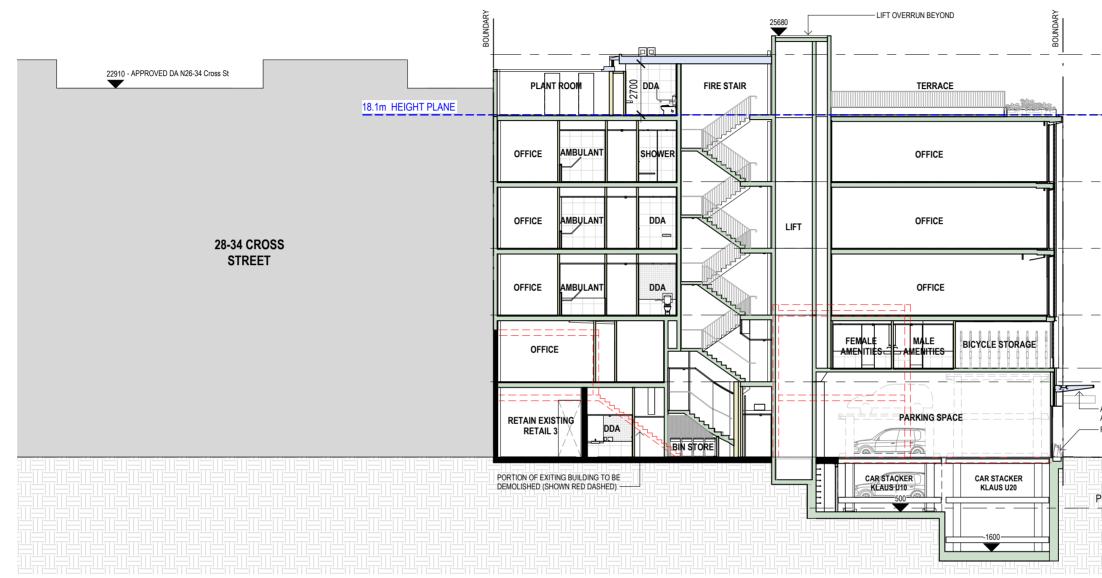

2

AMENDMENT

CAR STACKER LEVEL

DA SUBMISSION

DA SUBMISSION (AMENDED)

CAR STACKER

Klaus Multibase U20

FFL -1600

 $\sim\sim\sim\sim$ 

1:100

55 BAY STREET, DOUBLE BAY

## DRAWING

CAR SPACE

1 DA 321

DAR

## DEVELOPMENT APPLICATION - DRAFT

DA SUBMISSION

PROJECT

## BASEMENT

## PUMP ROOM LEVEL

1

BS

Date:

22/05/2023

STAFFORDARCHITECTURE.COM.AU | (02) 9327 7889 | INFO@STAFFORDARCHITECTURE.COM.AU SUITE 307, 19A BOUNDARY ST, RUSHCUTTERS BAY, NSW 2011

10 2.0

DA SUBMISSION