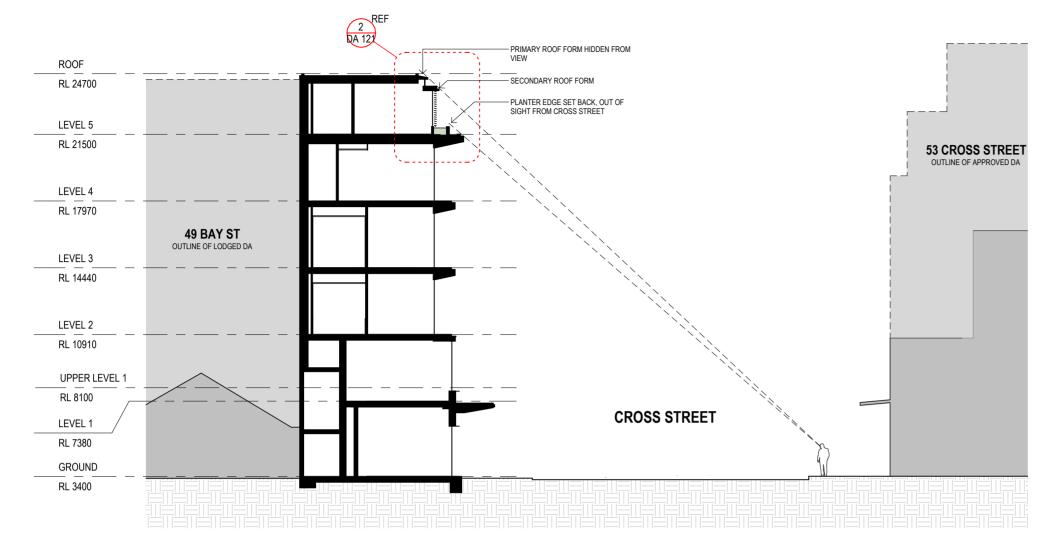

**VIEW ANALYSIS - SECTION** 1 1:200

STAFFOR

STAFFORDARCHITECTURE.COM.AU | (02) 9327 7889 | INFO@STAFFORDARCHITECTURE.COM.AU SUITE 307, 19A BOUNDARY ST, RUSHCUTTERS BAY, NSW 2011

## PERSPECTIVE VIEW FROM CROSS STREET

**DEVELOPMENT APPLICATION - DRAFT** 

- AMENDMENT

DRAWING

PROJECT

VIEW ANALYSIS

55 BAY STREET, DOUBLE BAY

GENERAL NOTES