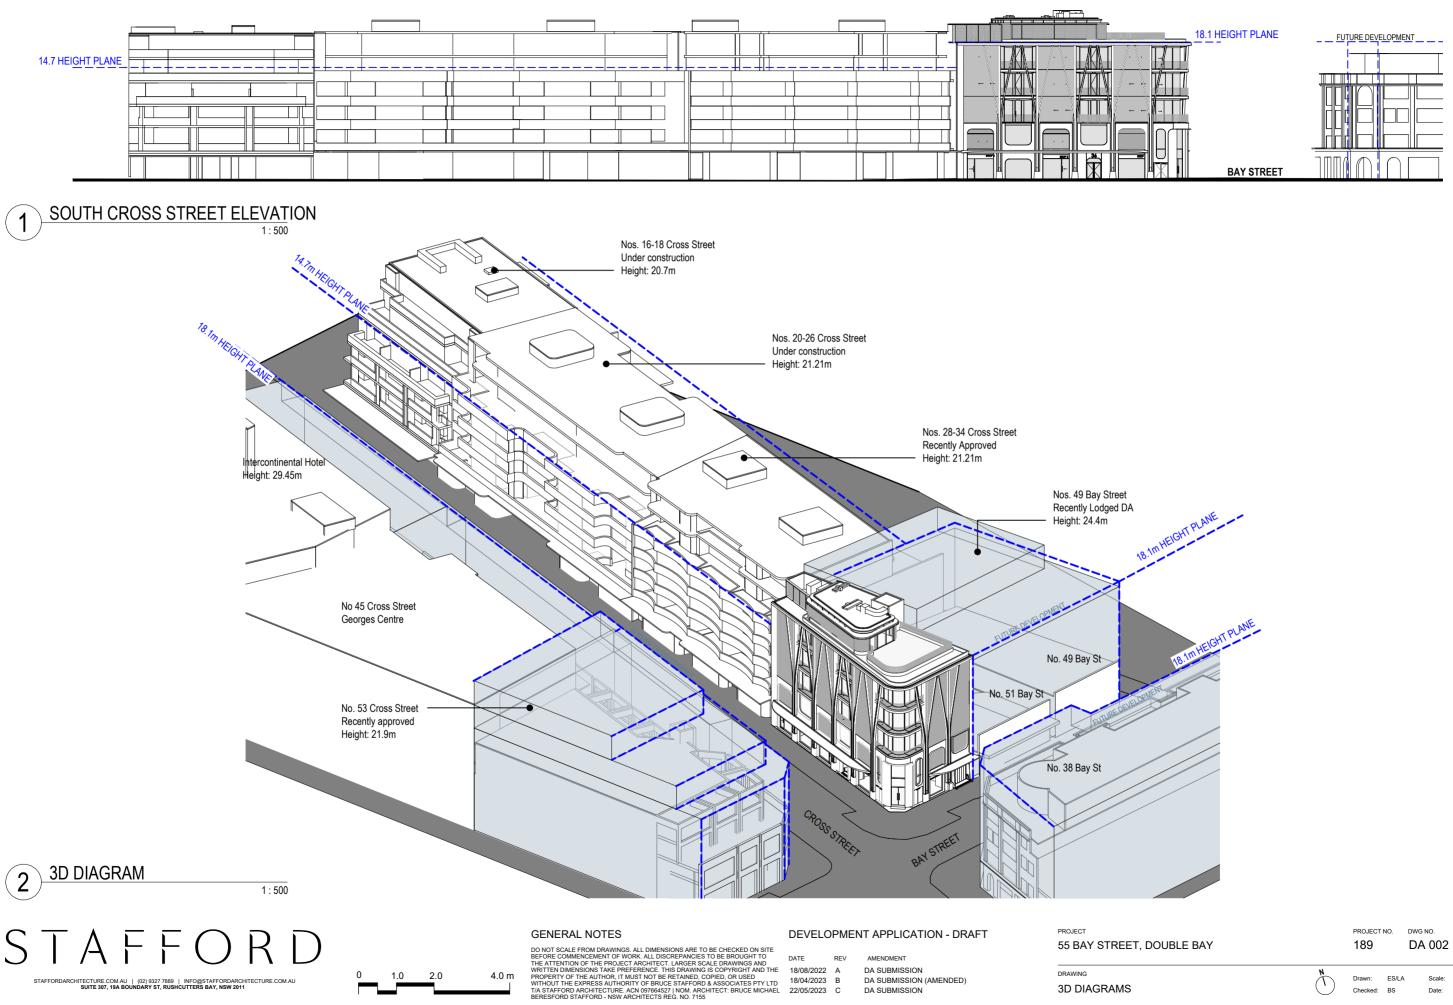

## **38 BAY STREET**

REV С

1:500 @A3 22/05/2023

## FSR KEY

GFA ---- BUILDING ENVELO ---- DEMOLITION OF

DO NOT SCALE FROM DRAWINGS. ALL DIMENSIONS ARE TO BE CHECKED ON SITE BEFORE COMMENCEMENT OF WORK. ALL DISCREPANCIES TO BE BROUGHT TO THE ATTENTION OF THE PROJECT ARCHITECT. LARGER SCALE DRAWINGS AND WRITTEN DIMENSIONS TAKE PREFERENCE. THIS DRAWING IS COPYRIGHT AND THE PROPERTY OF THE ALTHOR. IT MUST NOT BE RETAINED. COPIE). OR USED WITHOUT THE EXPRESS AUTHORITY OF BRUCE STAFFORD & ASSOCIATES PTY LTD 18/04/2023 B WITHOUT THE EXPRESS AUTHORITY OF BRUCE STAFFORD & ASSOCIATES PTY LTD BERESFORD ARCHITECTURE. ACR 09764527 I NOM. ARCHITECT: BRUCE MICHAEL 22/05/2023 C

**DEVELOPMENT APPLICATION - DRAFT** 

AMENDMENT DA SUBMISSION

DA SUBMISSION (AMENDED) DA SUBMISSION

55 BAY STREET, DOU

PROJECT

DRAWING FLOOR SPACE RATIO DIAGRAM

STAFFORD

STAFFORDARCHITECTURE.COM.AU | (02) 9327 7889 | INFO@STAFFORDARCHITECTURE.COM.AU SUITE 307, 19A BOUNDARY ST, RUSHCUTTERS BAY, NSW 2011