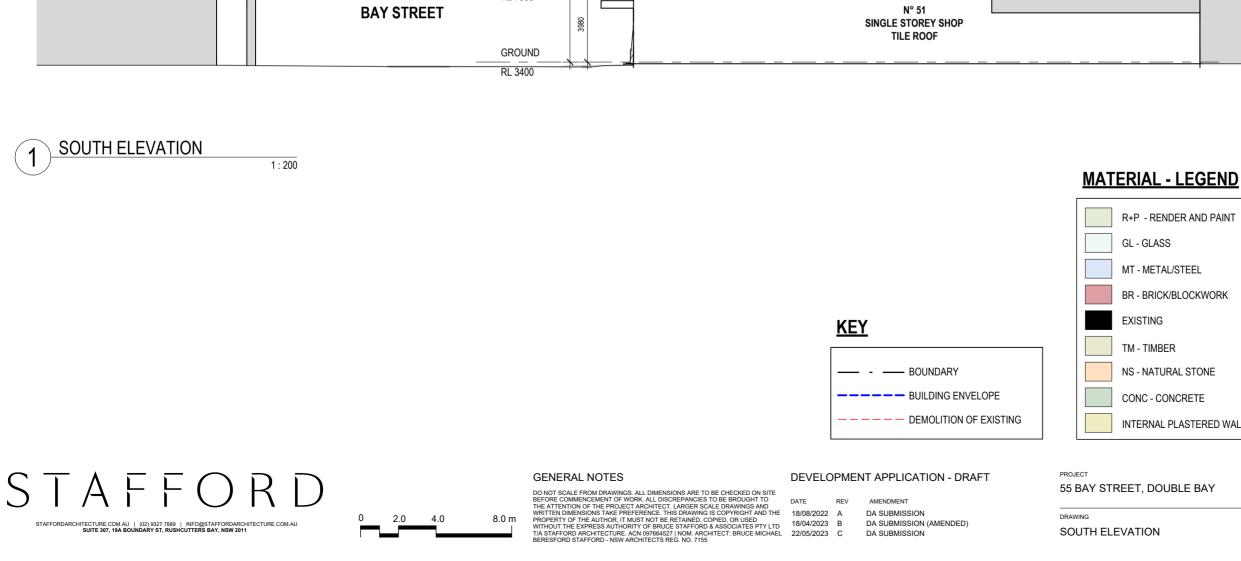

- AMENDMENT DA SUBMISSION
  - DA SUBMISSION (AMENDED) DA SUBMISSION

DRAWING

ROOF PLAN

NORTH ELEVATION 1

1:200

PROJECT 55 BAY STREET, DO

DRAWING NORTH ELEVATION

STAFFORDARCHITECTURE.COM.AU | (02) 9327 7889 | INFO@STAFFORDARCHITECTURE.COM.AU SUITE 307, 19A BOUNDARY ST, RUSHCUTTERS BAY, NSW 2011

## **MATERIAL - LEGEND**

| ENDER AND PAINT    | AC - ALUMINIUM CLADDING    |
|--------------------|----------------------------|
| SS                 | EPS - ELECTRO PLATED STEEL |
| AL/STEEL           | AL - ALUMINIUM LOUVRE      |
| CK/BLOCKWORK       | AC - ALUMINIUM CLADDING    |
| 3                  |                            |
| BER                |                            |
| URAL STONE         |                            |
| CONCRETE           |                            |
| AL PLASTERED WALLS |                            |
|                    |                            |
|                    |                            |

| OUBLE BAY | project<br>189 |       | dwg no.<br>DA 301 | <sup>REV</sup>  |    |
|-----------|----------------|-------|-------------------|-----------------|----|
|           | Drawn:         | AS/LA | Scale:            | As indicated @A | 13 |
| 4         | Checked:       | BS    | Date:             | 22/05/2023      |    |

PROJECT 55 BAY STREET, DO

DRAWING WEST ELEVATION

STAFFORDARCHITECTURE.COM.AU | (02) 9327 7889 | INFO@STAFFORDARCHITECTURE.COM.AU SUITE 307, 19A BOUNDARY ST, RUSHCUTTERS BAY, NSW 2011

STAFFORD

8.0 m