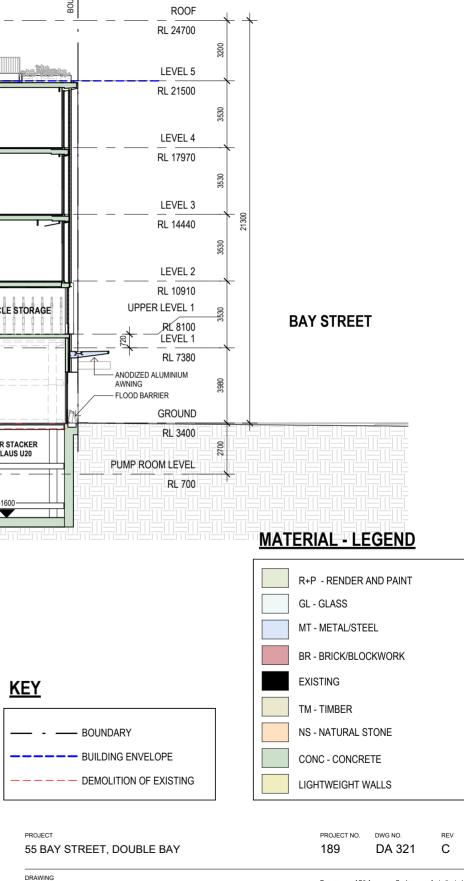

## **DEVELOPMENT APPLICATION - DRAFT**

- AMENDMENT DA SUBMISSION
- - DA SUBMISSION (AMENDED) DA SUBMISSION

SECTION AA

8.0 m

## **MATERIAL - LEGEND**

| ENDER AND PAINT    | AC - ALUMINIUM CLADDING    |
|--------------------|----------------------------|
| SS                 | EPS - ELECTRO PLATED STEEL |
| AL/STEEL           | AL - ALUMINIUM LOUVRE      |
| CK/BLOCKWORK       | AC - ALUMINIUM CLADDING    |
| 3                  |                            |
| BER                |                            |
| URAL STONE         |                            |
| CONCRETE           |                            |
| AL PLASTERED WALLS |                            |
|                    |                            |
|                    |                            |

<u>KEY</u>