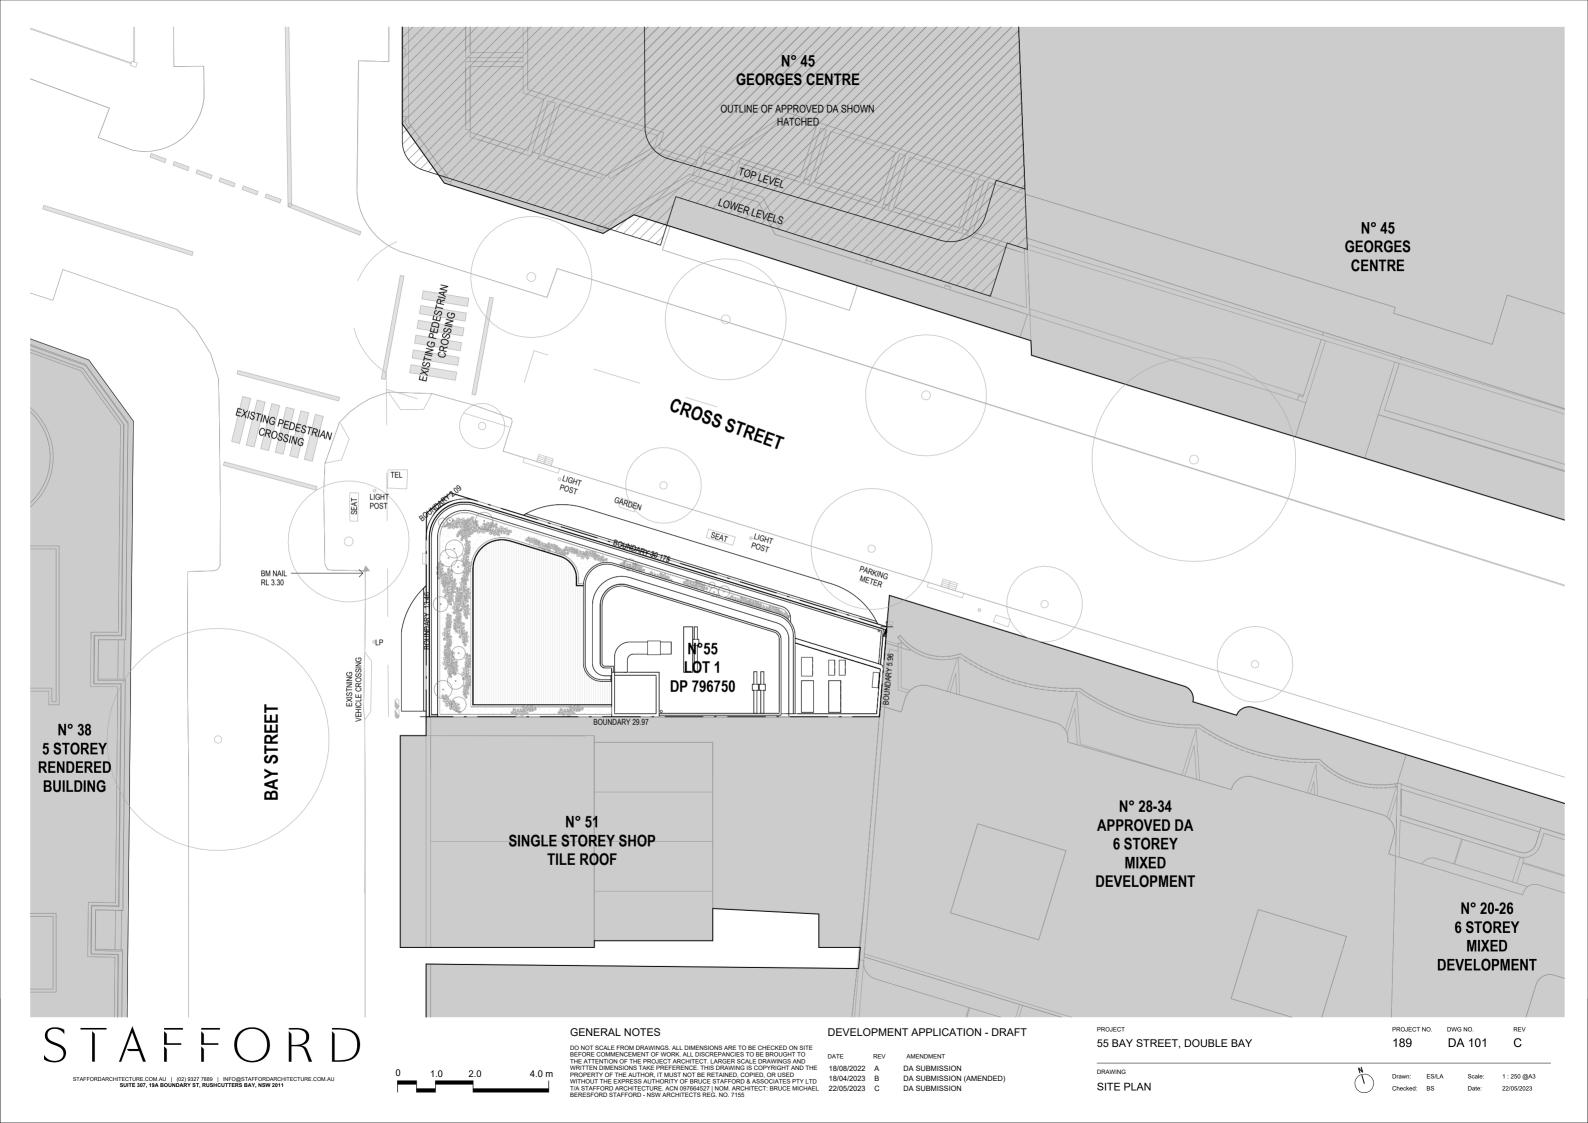

SITE LOCATION 55 BAY STREET, DOUBLE BAY DEVELOPMENT APPLICATION

STAFFORD STAFFORDARCHITECTURE.COM.AU | (02) 9327 7889 | INFO@STAFFORDARCHITECTURE.COM.AU SUITE 307, 19A BOUNDARY ST, RUSHCUTTERS BAY, NSW 2011