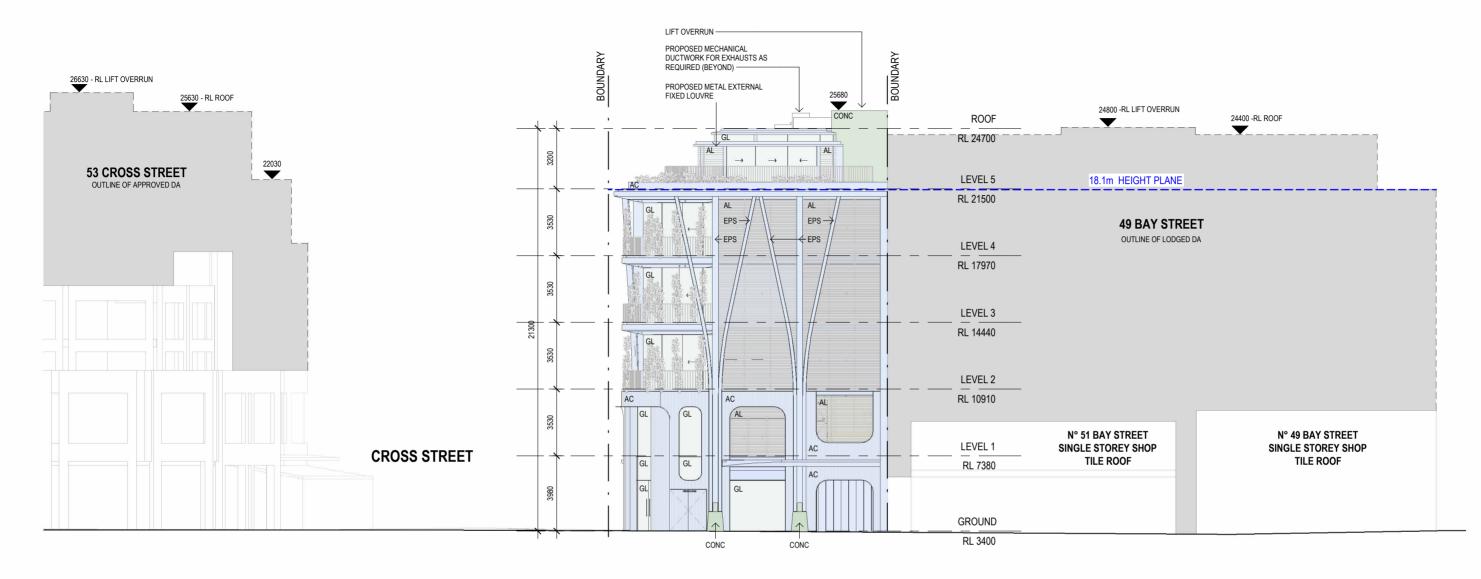

PROJECT 55 BAY STREET, DO

DRAWING WEST ELEVATION

STAFFORDARCHITECTURE.COM.AU | (02) 9327 7889 | INFO@STAFFORDARCHITECTURE.COM.AU SUITE 307, 19A BOUNDARY ST, RUSHCUTTERS BAY, NSW 2011

STAFFORD

8.0 m

- AMENDMENT DA SUBMISSION
  - DA SUBMISSION (AMENDED) DA SUBMISSION

DRAWING

ROOF PLAN

NORTH ELEVATION 1

1:200

PROJECT 55 BAY STREET, DO

DRAWING NORTH ELEVATION

STAFFORDARCHITECTURE.COM.AU | (02) 9327 7889 | INFO@STAFFORDARCHITECTURE.COM.AU SUITE 307, 19A BOUNDARY ST, RUSHCUTTERS BAY, NSW 2011

| OUBLE BAY | project<br>189 |       | dwg no.<br>DA 301 | <sup>REV</sup>  |    |
|-----------|----------------|-------|-------------------|-----------------|----|
|           | Drawn:         | AS/LA | Scale:            | As indicated @A | 13 |
| 4         | Checked:       | BS    | Date:             | 22/05/2023      |    |

## **MATERIAL - LEGEND**

| ENDER AND PAINT    | AC - ALUMINIUM CLADDING    |
|--------------------|----------------------------|
| SS                 | EPS - ELECTRO PLATED STEEL |
| AL/STEEL           | AL - ALUMINIUM LOUVRE      |
| CK/BLOCKWORK       | AC - ALUMINIUM CLADDING    |
| 3                  |                            |
| BER                |                            |
| URAL STONE         |                            |
| CONCRETE           |                            |
| AL PLASTERED WALLS |                            |
|                    |                            |
|                    |                            |

<u>KEY</u>

| NDER AND PAINT    | AC - ALUMINIUM CLADDING    |
|-------------------|----------------------------|
| SS                | EPS - ELECTRO PLATED STEEL |
| AL/STEEL          | AL - ALUMINIUM LOUVRE      |
| CK/BLOCKWORK      | AC - ALUMINIUM CLADDING    |
| 3                 |                            |
| BER               |                            |
| URAL STONE        |                            |
| CONCRETE          |                            |
| L PLASTERED WALLS |                            |
|                   |                            |