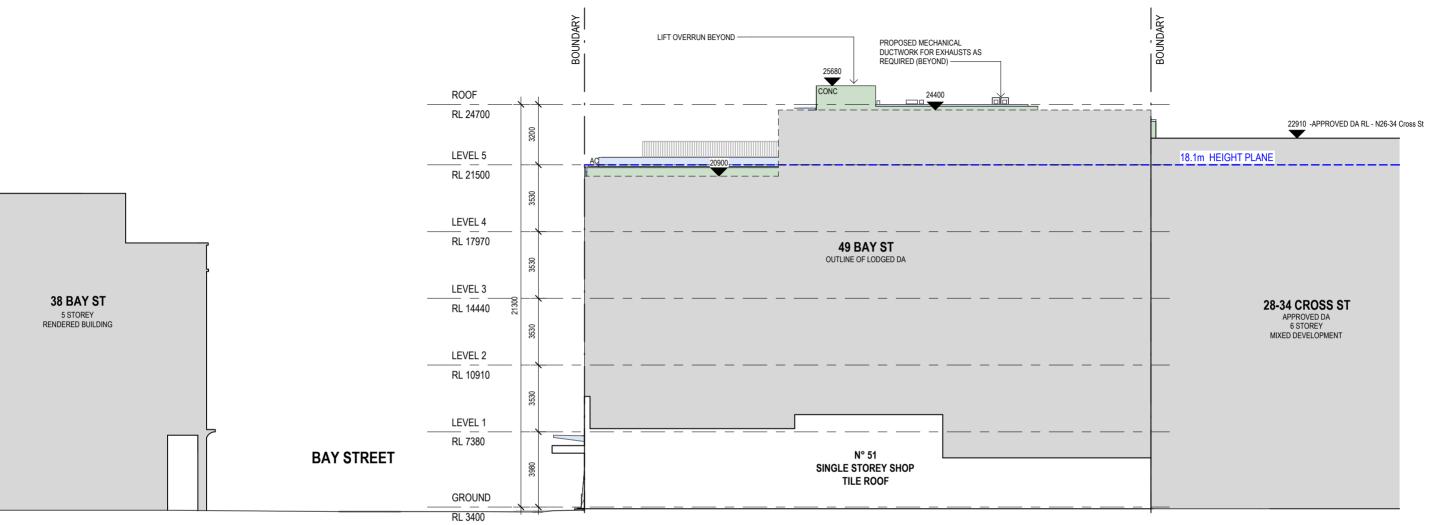

NDER AND PAINT    | AC - ALUMINIUM CLADDING    |
|-------------------|----------------------------|
| SS                | EPS - ELECTRO PLATED STEEL |
| AL/STEEL          | AL - ALUMINIUM LOUVRE      |
| CK/BLOCKWORK      | AC - ALUMINIUM CLADDING    |
| 3                 |                            |
| BER               |                            |
| URAL STONE        |                            |
| CONCRETE          |                            |
| L PLASTERED WALLS |                            |
|                   |                            |

| DUBLE BAY | PROJECT I<br>189 |       | DWG NO |       | <sup>REV</sup> |   |
|-----------|------------------|-------|--------|-------|----------------|---|
|           | Drawn:           | AS/LA |        | cale: | As indicat     | - |





| NDER AND PAINT    | AC - ALUMINIUM CLADDING    |
|-------------------|----------------------------|
| SS                | EPS - ELECTRO PLATED STEEL |
| AL/STEEL          | AL - ALUMINIUM LOUVRE      |
| CK/BLOCKWORK      | AC - ALUMINIUM CLADDING    |
| 3                 |                            |
| BER               |                            |
| URAL STONE        |                            |
| CONCRETE          |                            |
| L PLASTERED WALLS |                            |
|                   |                            |

| OUBLE BAY | project<br>189 |       | dwg no.<br>DA 303 | <sup>REV</sup>   |
|-----------|----------------|-------|-------------------|------------------|
| J         | Drawn:         | AS/LA | Scale:            | As indicated @A3 |