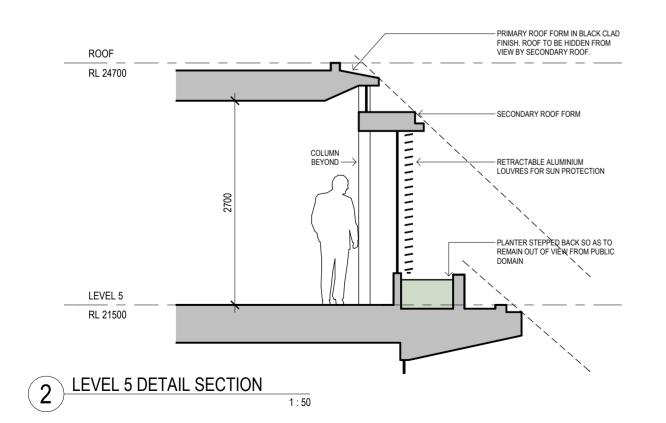

**VIEW ANALYSIS - SECTION** 1 1:200

STAFFOR

STAFFORDARCHITECTURE.COM.AU | (02) 9327 7889 | INFO@STAFFORDARCHITECTURE.COM.AU SUITE 307, 19A BOUNDARY ST, RUSHCUTTERS BAY, NSW 2011

## PERSPECTIVE VIEW FROM CROSS STREET

**DEVELOPMENT APPLICATION - DRAFT** 

- AMENDMENT

DRAWING

PROJECT

VIEW ANALYSIS

55 BAY STREET, DOUBLE BAY

GENERAL NOTES