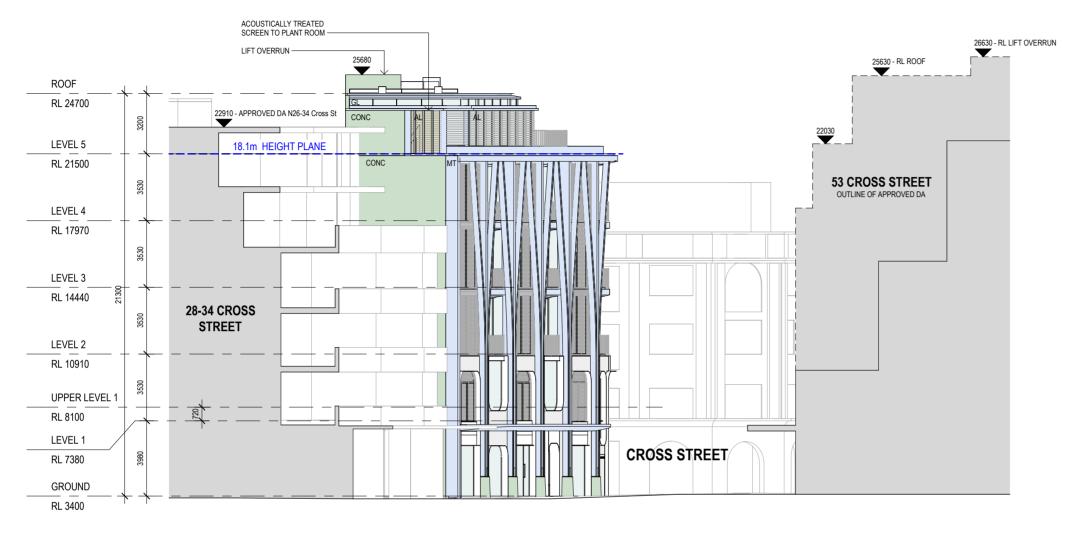

EAST ELEVATION 1 1:200

PROJECT 55 BAY STREET, DC

DRAWING EAST ELEVATION

STAFFORD 0 STAFFORDARCHITECTURE.COM.AU | (02) 9327 7889 | INFO@STAFFORDARCHITECTURE.COM.AU SUITE 307, 19A BOUNDARY ST, RUSHCUTTERS BAY, NSW 2011

AMENDMENT DA SUBMISSION DA SUBMISSION (AMENDED)

<u>KEY</u>

- - BOUNDARY

DEVELOPMENT APPLICATION - DRAFT

DA SUBMISSION

BUILDING ENVELOPE

--- DEMOLITION OF EXISTING

| NDER AND PAINT    | AC - ALUMINIUM CLADDING    |
|-------------------|----------------------------|
| SS                | EPS - ELECTRO PLATED STEEL |
| AL/STEEL          | AL - ALUMINIUM LOUVRE      |
| CK/BLOCKWORK      | AC - ALUMINIUM CLADDING    |
|                   |                            |
| BER               |                            |
| URAL STONE        |                            |
| ONCRETE           |                            |
| L PLASTERED WALLS |                            |
|                   |                            |

| OUBLE BAY | PROJECT NO. |        | VG NO.<br>DA 304 | <sup>REV</sup>   |
|-----------|-------------|--------|------------------|------------------|
|           | Drawn:      | Author | Scale:           | As indicated @A3 |