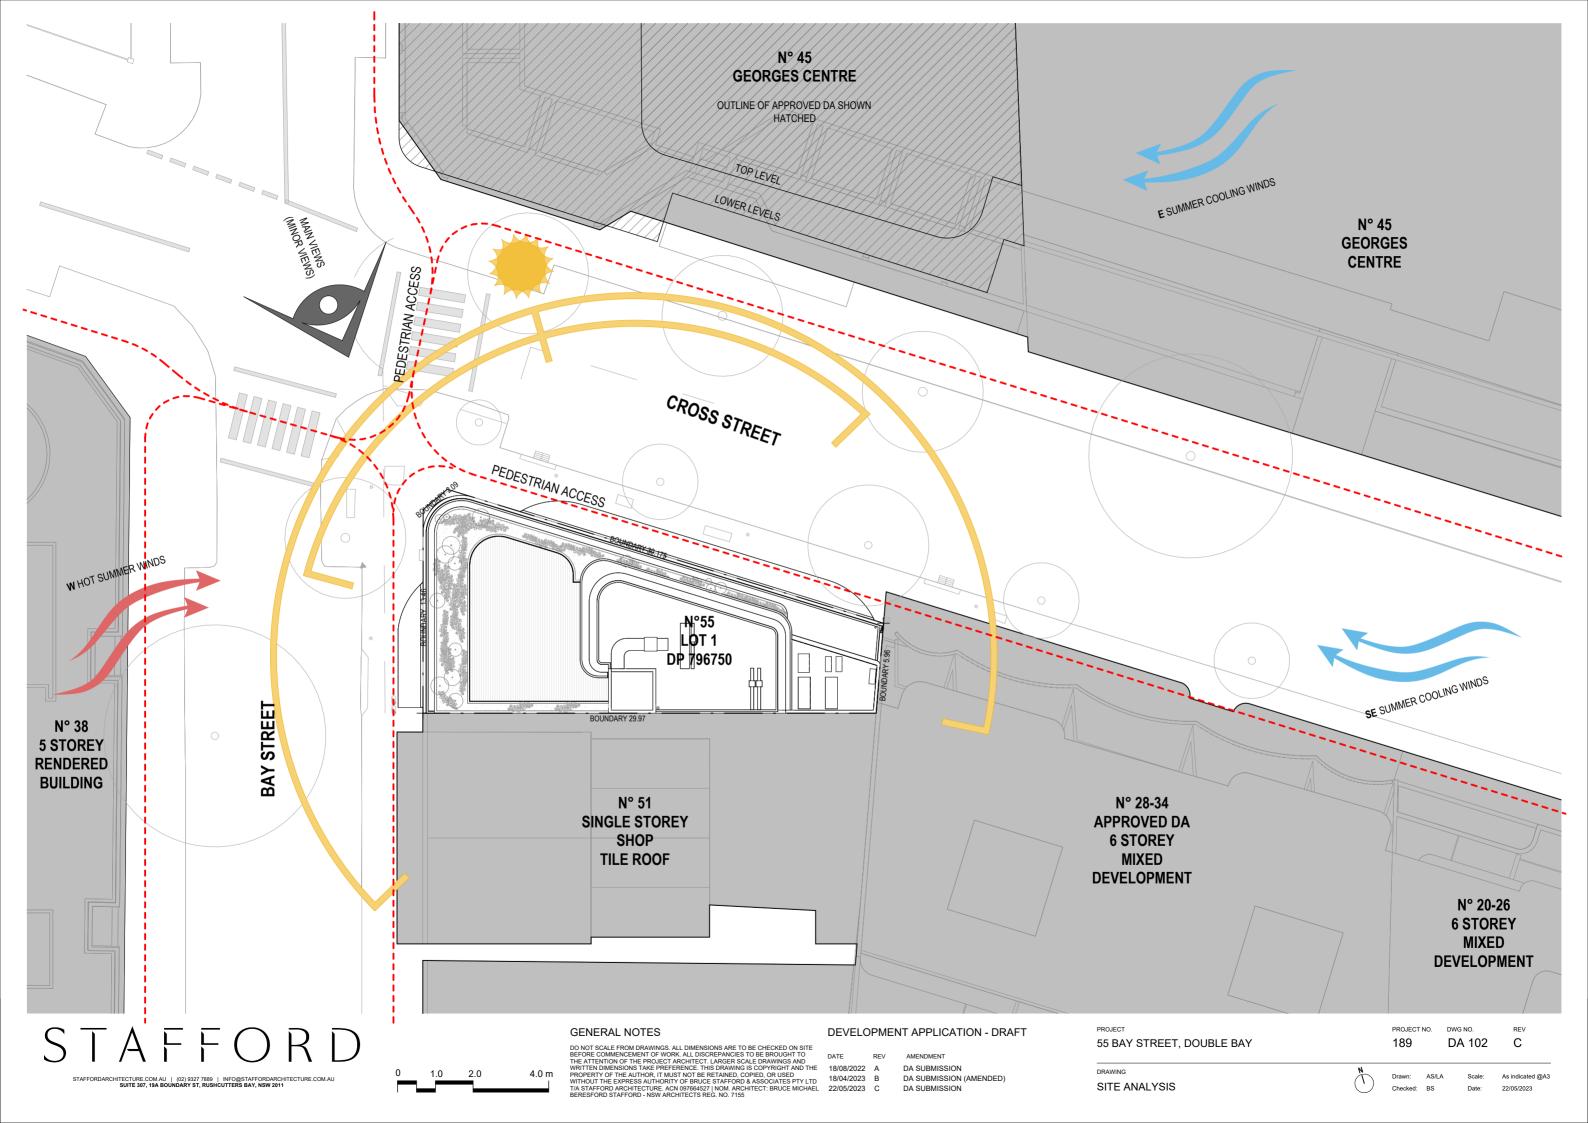

**VIEW ANALYSIS - SECTION** 1 1:200

STAFFOR

STAFFORDARCHITECTURE.COM.AU | (02) 9327 7889 | INFO@STAFFORDARCHITECTURE.COM.AU SUITE 307, 19A BOUNDARY ST, RUSHCUTTERS BAY, NSW 2011

## PERSPECTIVE VIEW FROM CROSS STREET

**DEVELOPMENT APPLICATION - DRAFT** 

- AMENDMENT

DRAWING

PROJECT

VIEW ANALYSIS

55 BAY STREET, DOUBLE BAY

GENERAL NOTES