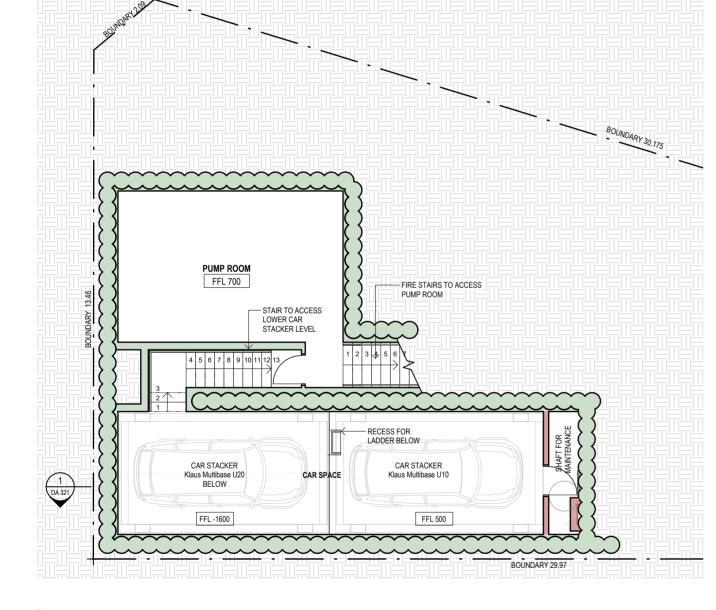

2

AMENDMENT

CAR STACKER LEVEL

DA SUBMISSION

DA SUBMISSION (AMENDED)

CAR STACKER

Klaus Multibase U20

FFL -1600

 $\sim\sim\sim\sim$ 

1:100

55 BAY STREET, DOUBLE BAY

## DRAWING

CAR SPACE

1 DA 321

DAR

## DEVELOPMENT APPLICATION - DRAFT

DA SUBMISSION

PROJECT

## BASEMENT

## PUMP ROOM LEVEL

1

BS

Date:

22/05/2023

STAFFORDARCHITECTURE.COM.AU | (02) 9327 7889 | INFO@STAFFORDARCHITECTURE.COM.AU SUITE 307, 19A BOUNDARY ST, RUSHCUTTERS BAY, NSW 2011

10 2.0

DA SUBMISSION