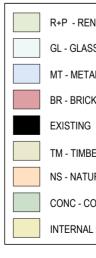

## **MATERIAL - LEGEND**

| ENDER AND PAINT    | AC - ALUMINIUM CLADDING    |
|--------------------|----------------------------|
| SS                 | EPS - ELECTRO PLATED STEEL |
| AL/STEEL           | AL - ALUMINIUM LOUVRE      |
| CK/BLOCKWORK       | AC - ALUMINIUM CLADDING    |
| 3                  |                            |
| BER                |                            |
| URAL STONE         |                            |
| CONCRETE           |                            |
| AL PLASTERED WALLS |                            |
|                    |                            |
|                    |                            |