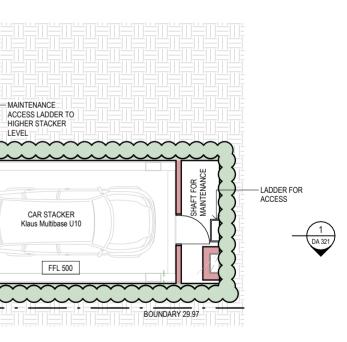

2

AMENDMENT

CAR STACKER LEVEL

DA SUBMISSION

DA SUBMISSION (AMENDED)

CAR STACKER

Klaus Multibase U20

FFL -1600

 $\sim\sim\sim\sim$ 

1:100

55 BAY STREET, DOUBLE BAY

## DRAWING

CAR SPACE

1 DA 321

DAR