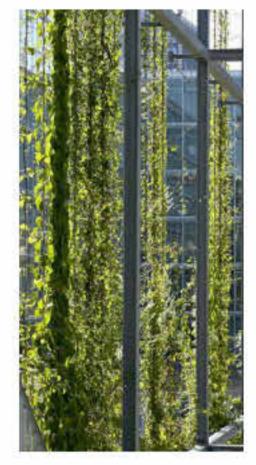

## DEVELOPMENT APPLICATION - DRAFT

- DA SUBMISSION (AMENDED)

PROJECT 55 BAY STREET, DC

DRAWING MATERIAL BOARD

FACADE PLANT CLIMBERS

| OUBLE BAY | PROJECT I          |             | <sup>g no.</sup><br>A 120 | <sup>REV</sup>    |   |
|-----------|--------------------|-------------|---------------------------|-------------------|---|
|           | Drawn:<br>Checked: | AS/LA<br>BS | Scale:<br>Date:           | @A3<br>22/05/2023 | - |