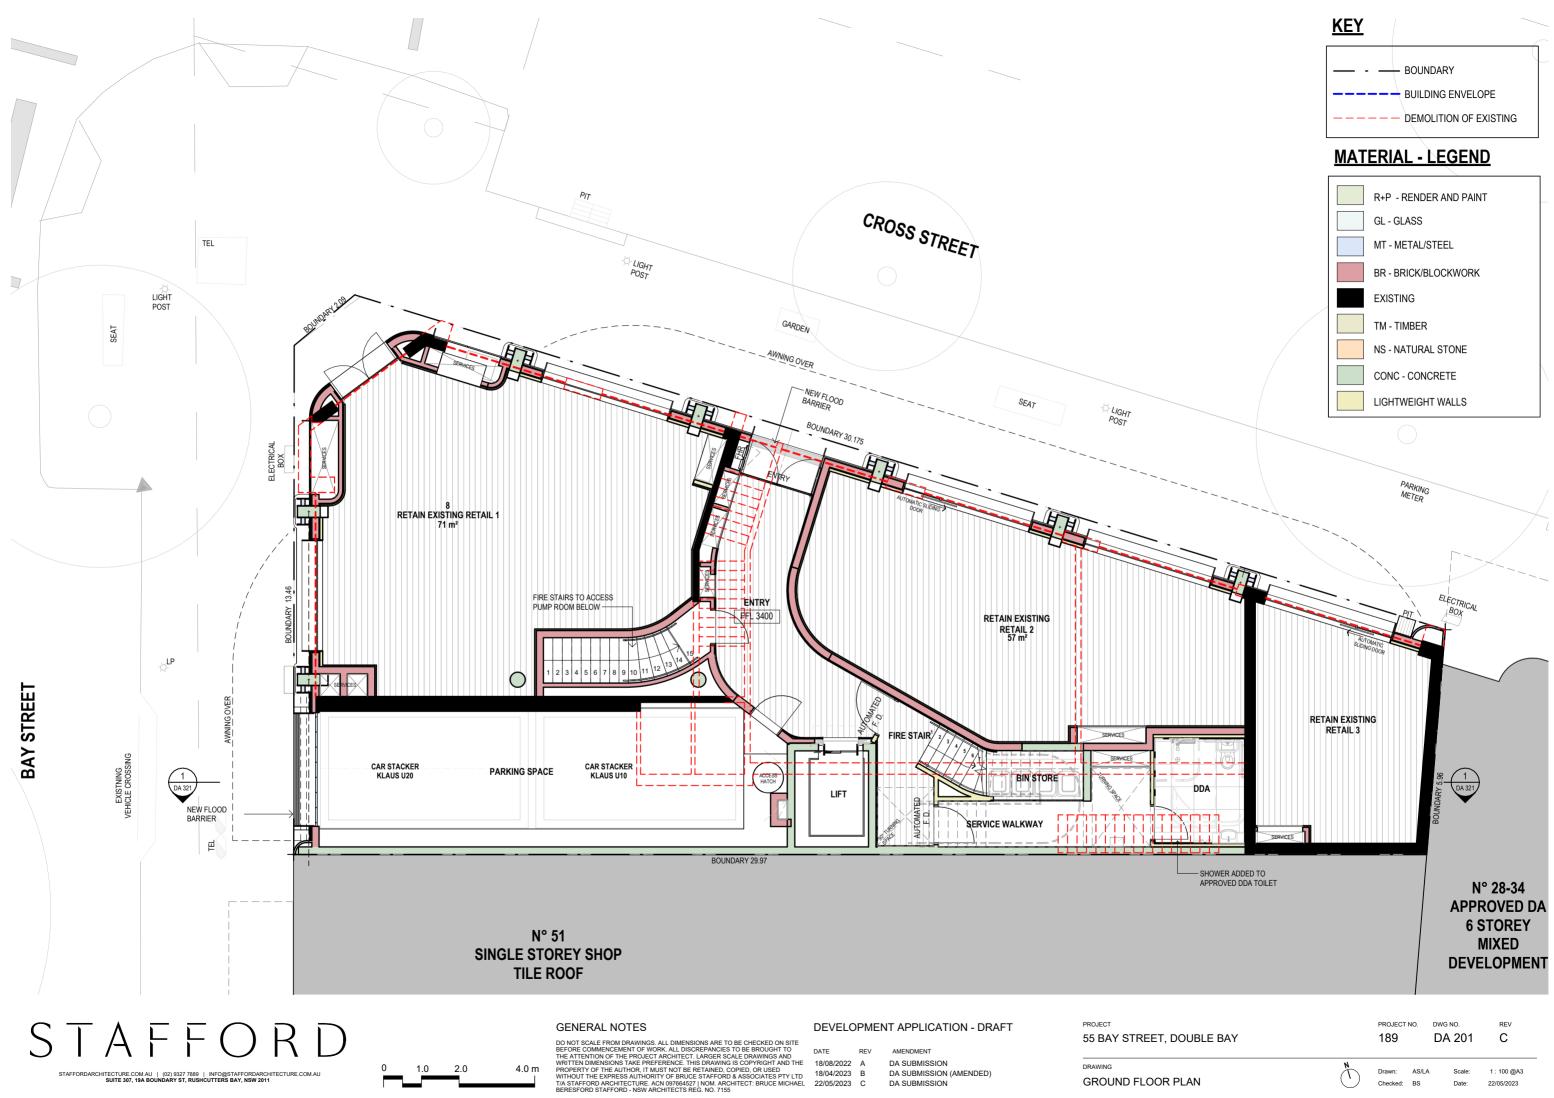

2

AMENDMENT

CAR STACKER LEVEL

DA SUBMISSION

DA SUBMISSION (AMENDED)

CAR STACKER

Klaus Multibase U20

FFL -1600

 $\sim\sim\sim\sim$ 

1:100

55 BAY STREET, DOUBLE BAY

## DRAWING

CAR SPACE

1 DA 321

DAR

## DEVELOPMENT APPLICATION - DRAFT

DA SUBMISSION

PROJECT

## BASEMENT

## PUMP ROOM LEVEL

1

BS

Date:

22/05/2023

STAFFORDARCHITECTURE.COM.AU | (02) 9327 7889 | INFO@STAFFORDARCHITECTURE.COM.AU SUITE 307, 19A BOUNDARY ST, RUSHCUTTERS BAY, NSW 2011

10 2.0

DA SUBMISSION